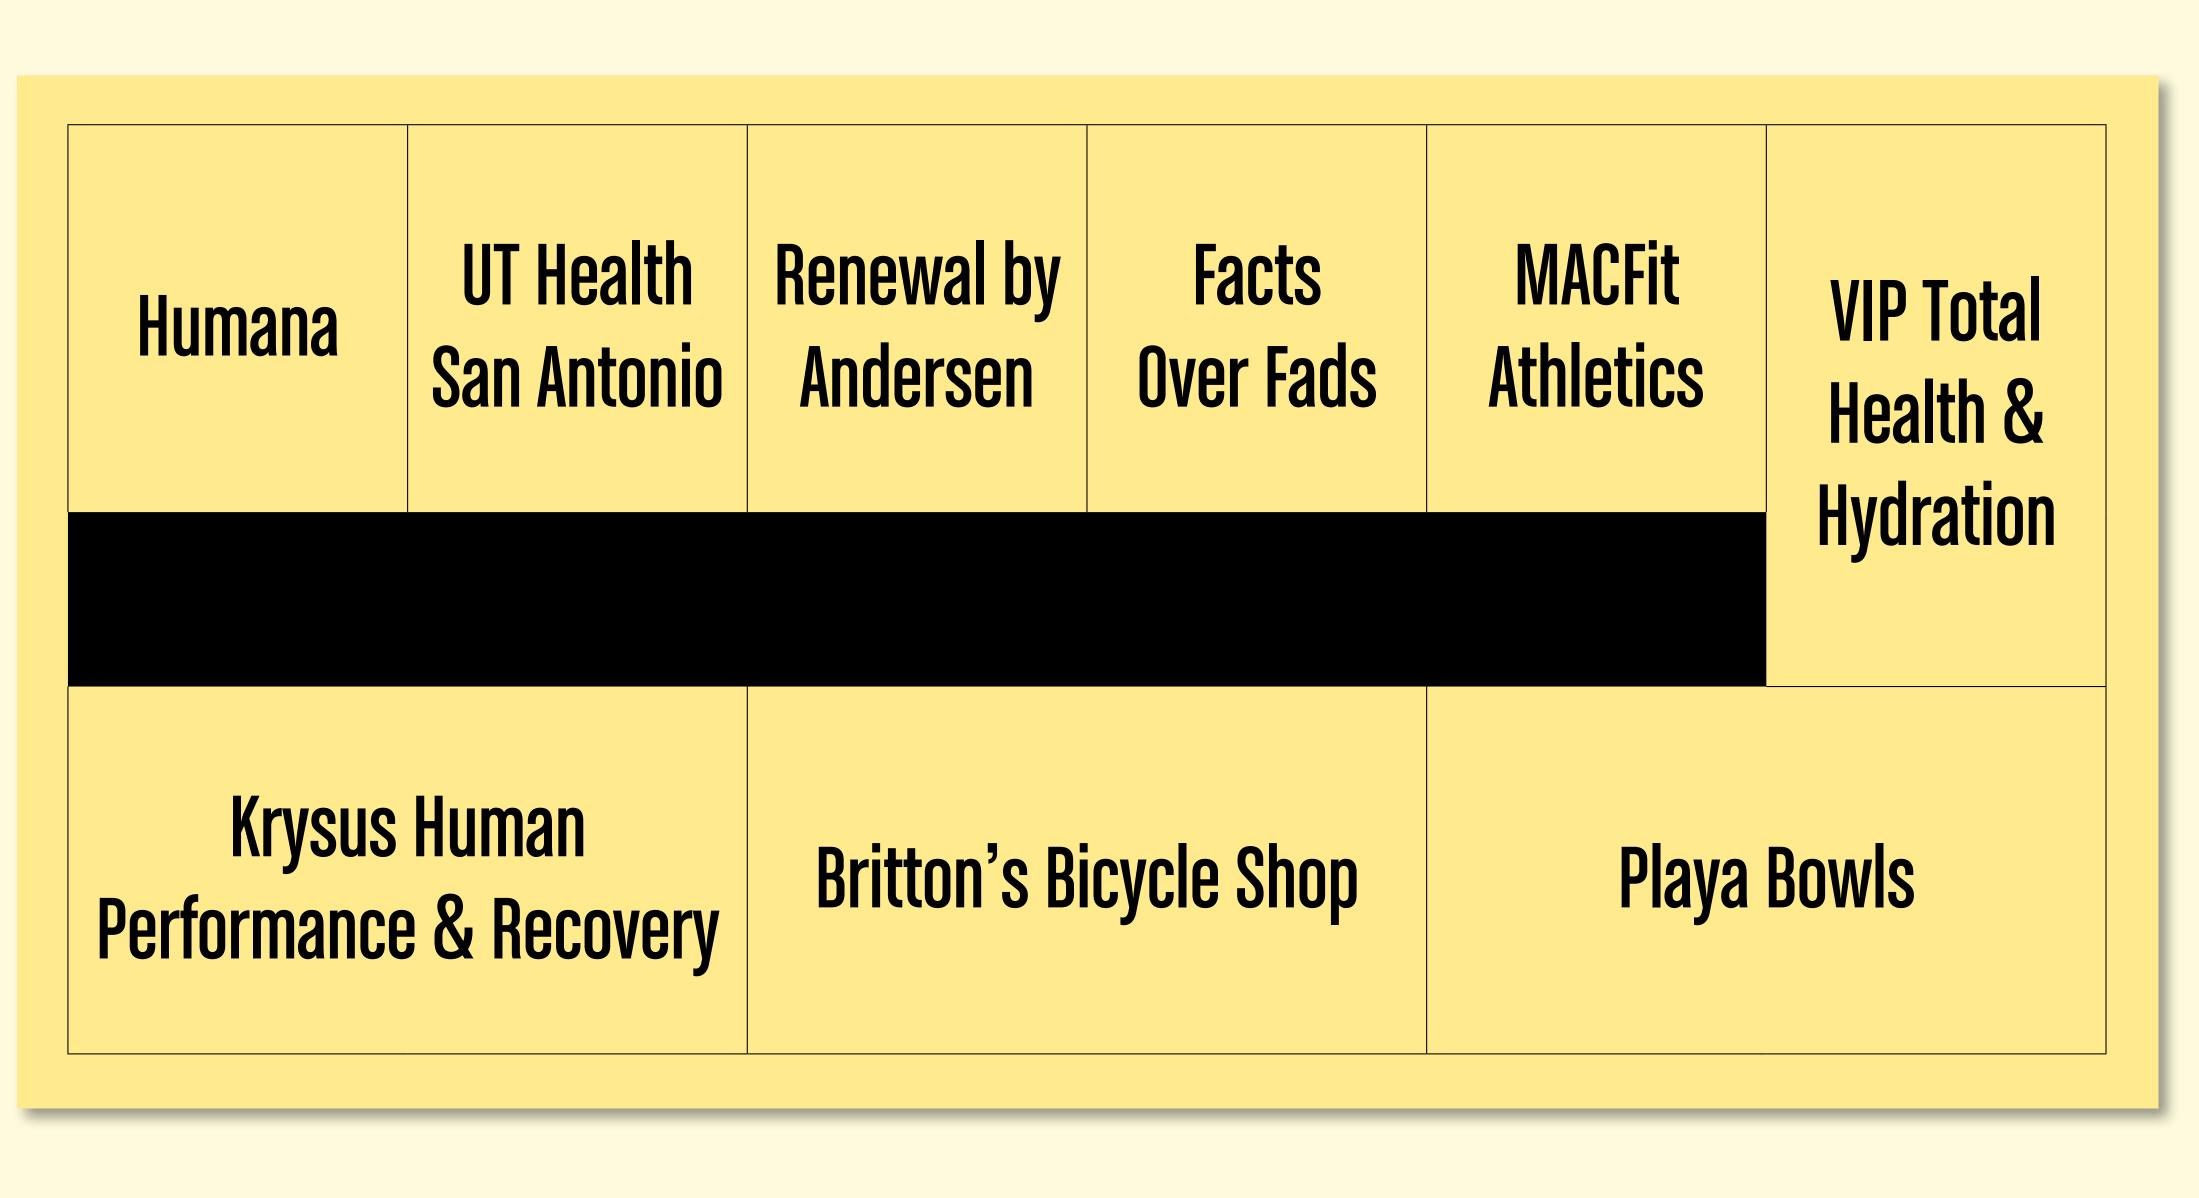

## L'ETAPE SANANTONIO

GH-E-B

BY TOUR DE FRANCE





MisterJersey.com

**US Coast** 

Guard

**Endeavors** 



**Bigfoot Promos** 

Elements

Massage

Texas Organ

Sharing

Alliance

YogaSix

## EVENT LANDMARKS

- PACKET PICKUP
  L'ÉTAPE PARTICIPANT BBQ (SUN.)
- 2 MERCHANDISE
- 3 TOUR DE FRANCE MUSEUM
- 4 L'ÉTAPE GEAR CHECK/BIKE LOT
- 5 START CORRAL ENTRY
- 6 INFORMATION BOOTH
- BALANCE BIKE ACADEMY KIDS RACE REGISTRATION
- 8 VOLUNTEER CHECK-IN
- BEER MILE CHECK-IN



## LETAPE SANANTONIO



BY TOUR DE FRANCE

| FRIDAY,                         | APRIL 8 /                          | 5 – 10 PM                                                                                             |                                 |
|---------------------------------|------------------------------------|-------------------------------------------------------------------------------------------------------|------