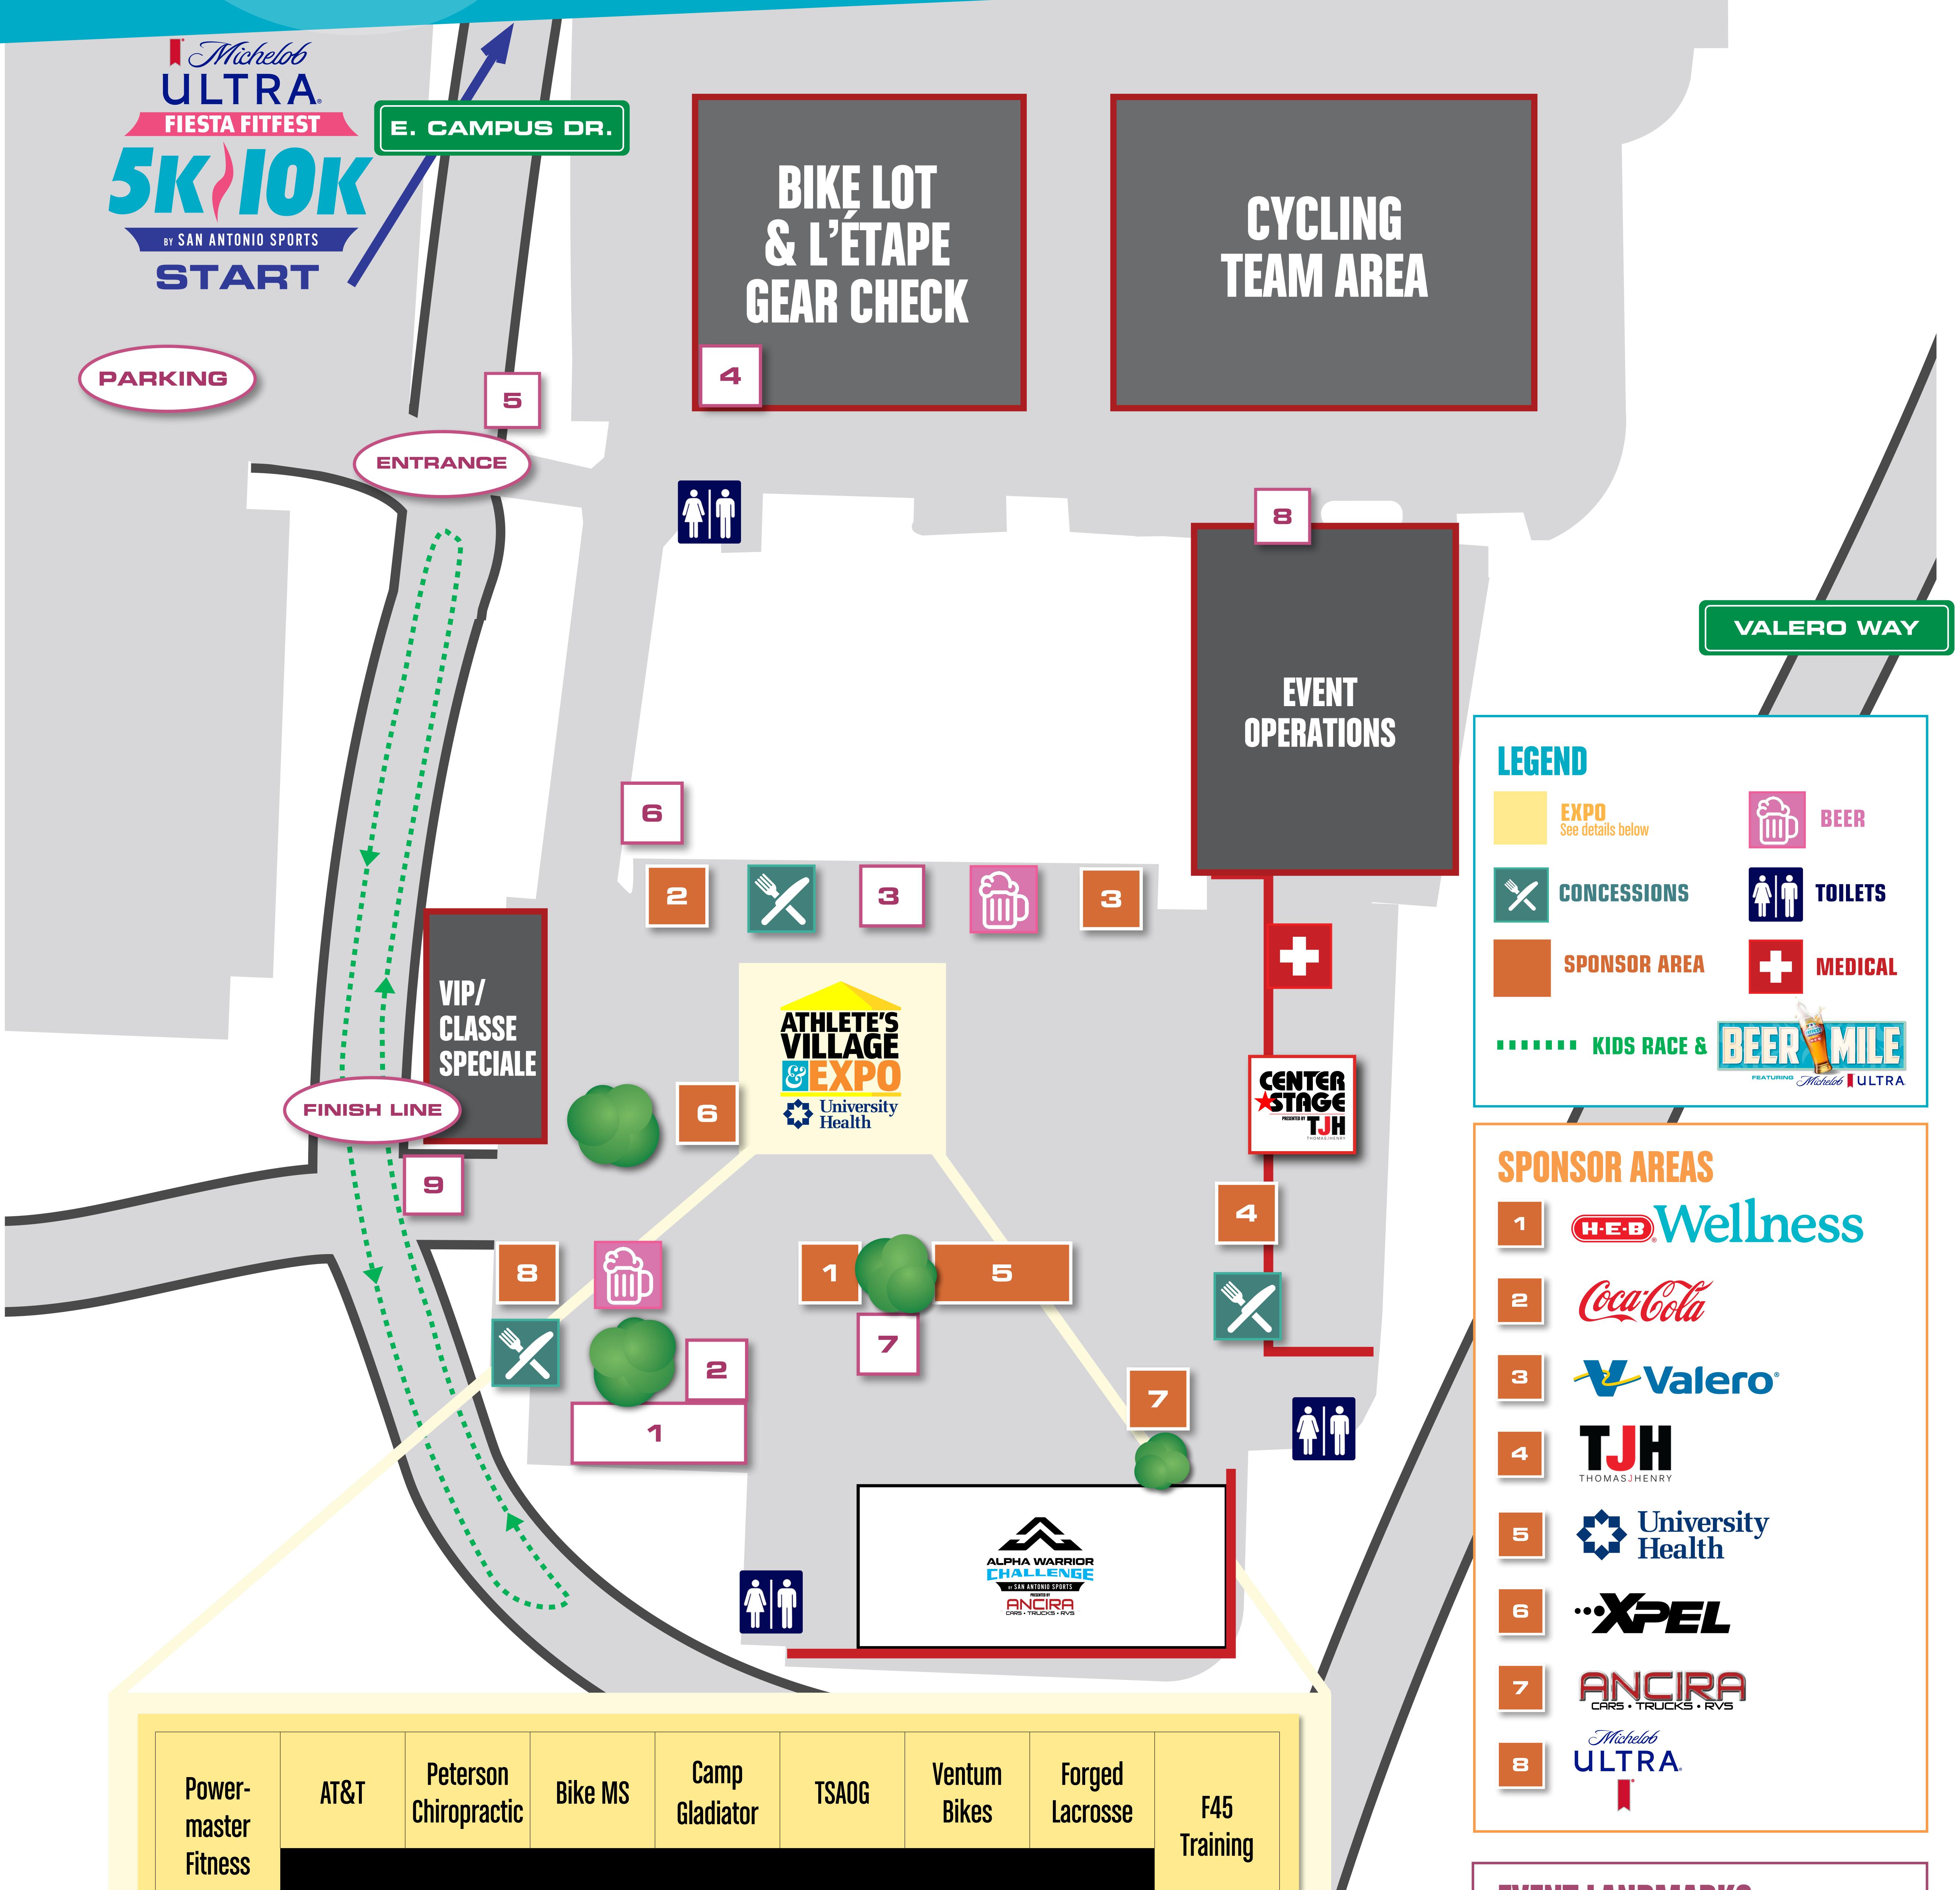

## EVENT LANDMARKS

- PACKET PICKUP
  L'ÉTAPE PARTICIPANT BBQ (SUN.)
- 2 MERCHANDISE
- 3 TOUR DE FRANCE MUSEUM
- 4 L'ÉTAPE GEAR CHECK/BIKE LOT
- 5 START CORRAL ENTRY
- 6 INFORMATION BOOTH
- BALANCE BIKE ACADEMY KIDS RACE REGISTRATION
- 8 VOLUNTEER CHECK-IN
- BEER MILE CHECK-IN